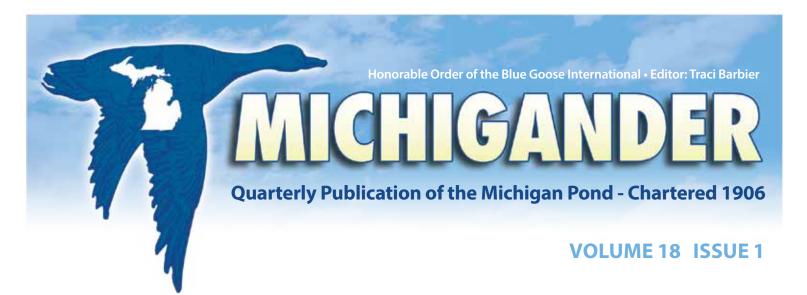

### Detroit Puddle Donation to The Old Newsboys Goodfellow Fund of Detroit

Submitted By: Joe Coccia/PMLGG

The Old Newsboys Goodfellow Fund of Detroit is the recipient of the Detroit Puddle's annual Holiday Party. Dave Beger represented the Detroit Puddle at the Goodfellows annual Meeting at the DAC and presented them with a check in the amount of \$5000.00. The Goodfellows have as one of their many giving programs, the shoe fund. This fund provides shoes to deserving children in Detroit, Highland Park, River Rouge, Harper Woods and Hamtramck. The proceeds from the Holiday party are earmarked by the Detroit Goodfellows to go directly into the Shoe Program. Coupons are provided to The Capuchin Soup Kitchen and The Salvation Army. The coupons are then exchanged for a new pair of shoes and redeemed at Payless shoes or Mr. Alans shoes.