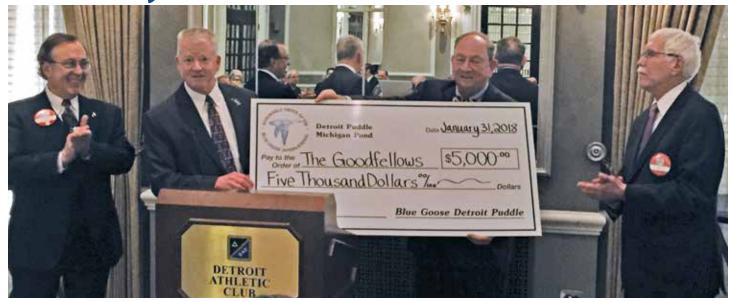

### **Scholarships Presented**

Submitted By: Jennifer Boughner

Leanna Suchey and Jennifer Boughner from the Northern Puddle presented scholarships to Rylee Harding and Rebecca Pensyl. Funds for these scholarships were raised at the annual golf outing. This year's event will be held on Thursday, August 2nd at Treetops Resort.